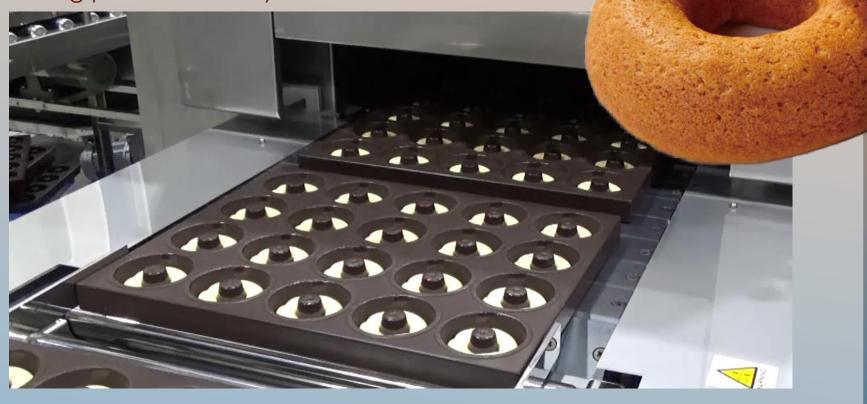

# Sponge Donut Cakes Production Line - new product on a market

Sponge Donut being to a new product made on a basis of sponge dough.

Product weight: 37 gr, Filling weight: 18 gr

Total weight of baked product: 55 gr

Baking time: 12 minutes Baking process: on trays

OUR ONLY LIMIT IS YOUR IMAGINATION...

Projecting | Delivery | Installation | Start up | Staff training | After sales service