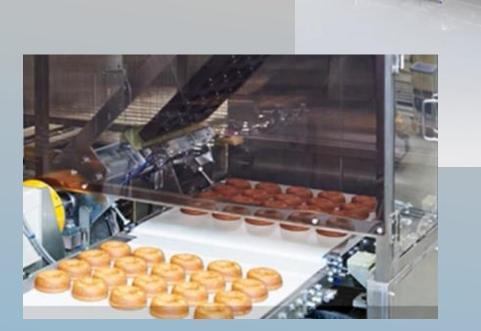

## Sponge Donut Cakes Production Line

Sponge Donuts Production Line being to a fully automated line with an output of **2,040 pcs/hour** or **5,970 pcs/hour**.

Total length of the straight line: 24 m/ 30 m

Product dimensions: Ø85 x Ø25 x h30 mm

Fillings: thermostable.

OUR ONLY LIMIT IS YOUR IMAGINATION...

Projecting | Delivery | Installation | Start up | Staff training | After sales service