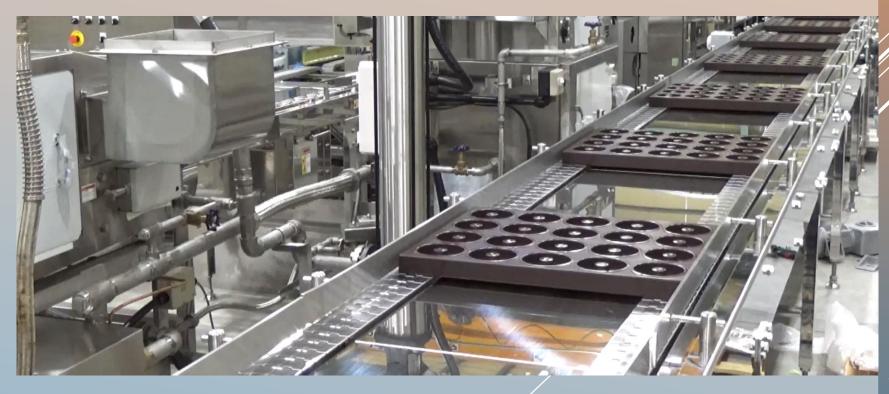

## Sponge Donut Cakes Production Line

Oven can be gas heated or electrically heated, cooling of sponge donut takes about 18 minutes, so it is recommended to have a cooling device.

OUR ONLY LIMIT IS YOUR IMAGINATION...